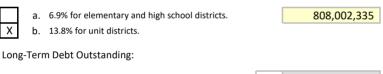

# D. Long-Term Debt

Check the applicable box for long-term debt allowance by type of district.

| c. Long-Term Debt (Principal only) | Acct |           |
|------------------------------------|------|-----------|
| Outstanding:                       | 511  | 4,100,000 |