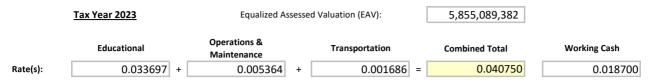

# <u>Required to be completed for school districts only.</u>

A. Tax Rates (Enter the tax rate - ex: .0150 for \$1.50)

A tax rate must be entered in the Educational, Operations and Maintenance, Transportation, and Working Cash boxes above. If the tax rate is zero, enter "0".

# B. Results of Operations \*

|          | Receipts/Revenues                  | Disbursements/<br>Expenditures   | Excess/ (Deficiency)            | Fund Balance              |
|----------|------------------------------------|----------------------------------|---------------------------------|---------------------------|
|          | 322,147,334                        | 307,134,928                      | 15,012,406                      | 88,260,306                |
| * The r  | umbers shown are the sum           | of entries on Pages 7 & 8, lines | 8, 17, 20, and 81 for the Educa | tional, Operations & Main |
| <b>T</b> | and the second state of the second | e de                             |                                 |                           |