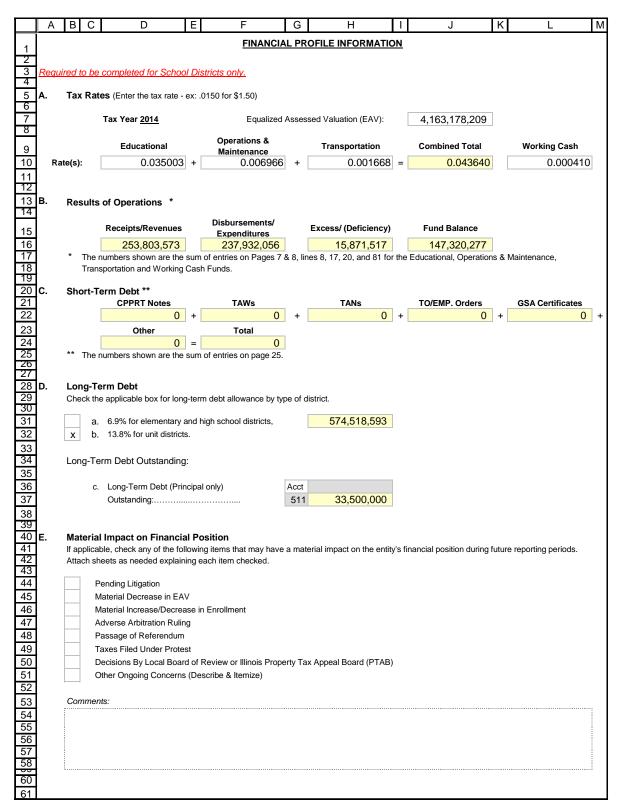

|                                                                                          | TAB Name                  | AFR Page<br>No.                     |
|------------------------------------------------------------------------------------------|---------------------------|-------------------------------------|
| Auditor's Questionnaire                                                                  | Aud Quest                 | <u>2</u>                            |
| Comments Applicable to the Auditor's Questionnaire                                       | Aud Quest                 | <u>2</u>                            |
| Financial Profile Information                                                            | FP Info                   | <u>3</u>                            |
| Estimated Financial Profile Summary                                                      | Financial Profile         | 4                                   |
| Basic Financial Statements                                                               |                           | _                                   |
| Statement of Assets and Liabilities Arising from Cash Transactions/Statement of Position | Assets-Liab               | 5 - 6                               |
| Statement of Revenues Received/Revenues, Expenditures Disbursed/Expenditures, Other      |                           |                                     |
| Sources (Uses) and Changes in Fund Balances (All Funds)                                  | Acct Summary              | 7 - 8                               |
| Statements of Revenues Received/Revenues (All Funds)                                     | Revenues                  | 9 - 14                              |
| Statements of Expenditures Disbursed/Expenditures Budget to Actual (All Funds)           | Expenditures              | 15 - 22                             |
| Supplementary Schedules                                                                  |                           |                                     |
| Federal Stimulus - American Recovery and Reinvestment Act (ARRA) Schedule                | ARRA Sched                | 23                                  |
| Schedule of Ad Valorem Tax Receipts                                                      | Tax Sched                 | <u>23</u><br><u>24</u>              |
| Schedule of Short-Term Debt/Long-Term Debt                                               | Short-Term Long-Term Debt | 25                                  |
| Schedule of Restricted Local Tax Levies and Selected Revenue Sources/                    | Ū.                        |                                     |
| Schedule of Tort Immunity Expenditures                                                   | Rest Tax Levies-Tort Im   | <u>26</u>                           |
| Statistical Section                                                                      |                           |                                     |
| Schedule of Capital Outlay and Depreciation                                              | Cap Outlay Deprec         | <u>27</u>                           |
| Estimated Operating Expenditures Per Pupil and Per Capita Tuition Charge Computation     | PCTC-OEPP                 | <u> 28 - 29</u>                     |
| Estimated Indirect Cost Rate for Federal Programs (Section I, Section II)                | ICR Computation           | <u>30</u>                           |
| Report on Shared Services or Outsourcing                                                 | Shared Outsourced Serv.   | <u>30</u><br><u>31</u><br><u>32</u> |
| Administrative Cost Worksheet                                                            | AC                        | <u>32</u>                           |
| Itemization Schedule                                                                     | ITEMIZATION               | 33                                  |
| Reference Page                                                                           | REF                       | <u>34</u>                           |
| Notes, Opinion Letters, etc                                                              | Opinion-Notes             | <u>34</u><br><u>35</u>              |
| Deficit Reduction Calculation                                                            | Deficit AFR Sum Calc      | 36                                  |
| Audit Checklist/Balancing Schedule                                                       | AUDITCHECK                | -                                   |
| A-133 Single Audit Section                                                               |                           | -                                   |
| Annual Federal Compliance Report                                                         | A-133 Cover - CAP         | 37 - 46                             |