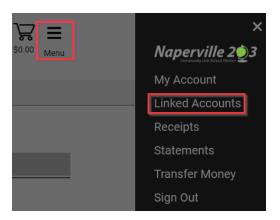

## To add another student to your account:

Newly enrolled students will need to be added/linked to the parent/guardian account. To add another student, select **Menu** > **Linked Accounts**.