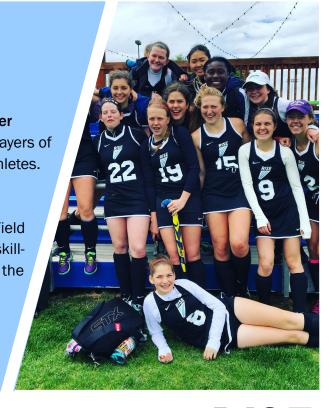

# **2017/2018 Programs**

Online registration is open for the RISE Field Hockey Youth Winter Programs in Naperville! The program has been developed for players of all levels (Grades 5-12), from the beginner to more advanced athletes.

Whether it will be your child's first-time picking up a field hockey stick or an experienced player looking to hone their skills, RISE Field Hockey coaches will provide your athlete with creative and age/skill-appropriate training focusing on the basic skills and concepts of the game.