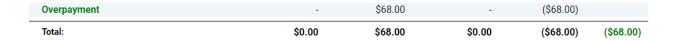

## Naperville 203 School Fee Payments

Parents can now transfer credits on their accounts to outstanding fees by logging into their StudentQuickPay account by visiting <a href="https://www.studentquickpay.com/naperville203/">https://www.studentquickpay.com/naperville203/</a>. Once you have logged into your account, credits for each student will appear as an "Overpayment":