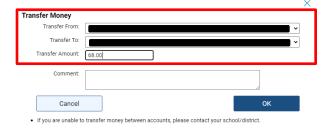

To transfer overpayments to outstanding fees, select your Menu option ( Menu ) and select **Transfer Money**:

- Select the Credit amount from Transfer From:
- Select the account you wish to apply the credit in Transfer To:
- Enter the Transfer Amount you want applied
- Select Ok

The credit will be applied to your student's account.

| Total:  | \$80.00 | \$68.00 | \$0.00 | \$12.00 | \$12.00      |
|---------|---------|---------|--------|---------|--------------|
| General | \$80.00 | \$68.00 | -      | \$12.00 | $\checkmark$ |
| General |         |         |        |         |              |