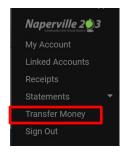

To transfer overpayments to outstanding fees, select your Menu option ( Menu ) and select **Transfer Money**:

- Select the Credit amount from Transfer From:
- Select the account you wish to apply the credit in Transfer To:
- Enter the Transfer Amount you want applied
- Select Ok