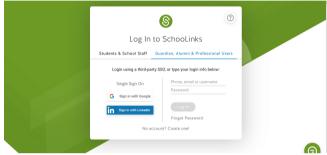

## Option 2: You've already created an account

Click on Log in to your Guardian Account option if you haven't already.

From Guardian, Alumni and Professional Users tab, you can use Single Sign-on or sign in using a Phone/Email & Password.