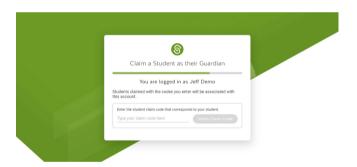

# **Claiming your Student**

Once you're logged in or an account has been created, enter the claim code provided by your student or counselor exactly as it was given. Click Verify Claim Code.

After entering your claim code, it will show you the name of the student you're claiming and ask you to give your relationship to the student. Click Save Relationship.