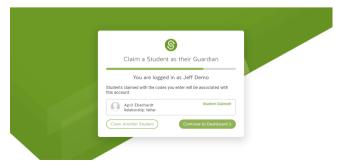

It will now show that you've claimed your student! You may now either click Claim Another Student to repeat the claim process or Continue to Dashboard if you are done claiming students for now.