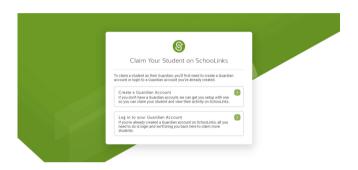

You have two options for login:

#### Option 1:

This is your first time on SchooLinks

-OR-

Option 2:

You've already created an account and need to log in

# **Option 1: This is your first time on SchooLinks**

Click on Create a Guardian Account box. From here, you can use Google or LinkedIn Single Sign-on, or create an account using a Phone or Email and Password.

## Option 2: You've already created an account

Click on Log in to your Guardian Account option if you haven't already.

From Guardian, Alumni and Professional Users tab, you can use Single Sign-on or sign in using a Phone/Email & Password.