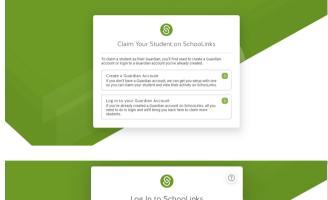

## Option 2: You've already created an account

Click on Log in to your Guardian Account option if you haven't already.

From Guardian, Alumni and Professional Users tab, you can use Single Sign-on or sign in using a Phone/Email & Password.

# **Claiming your Student**

Once you're logged in or an account has been created, enter the claim code provided by your student or counselor exactly as it was given. Click Verify Claim Code.

After entering your claim code, it will show you the name of the student you're claiming and ask you to give your relationship to the student. Click Save Relationship.