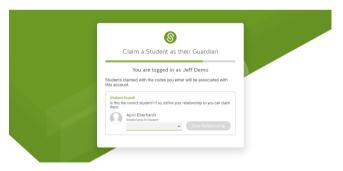

# **Claiming your Student**

Once you're logged in or an account has been created, enter the claim code provided by your student or counselor exactly as it was given. Click Verify Claim Code.

After entering your claim code, it will show you the name of the student you're claiming and ask you to give your relationship to the student. Click Save Relationship.