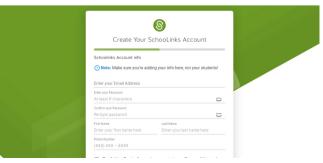

If using an Email and Password, fill out the necessary information on this screen, then clicking Continue.

Proceed to Claiming your Student