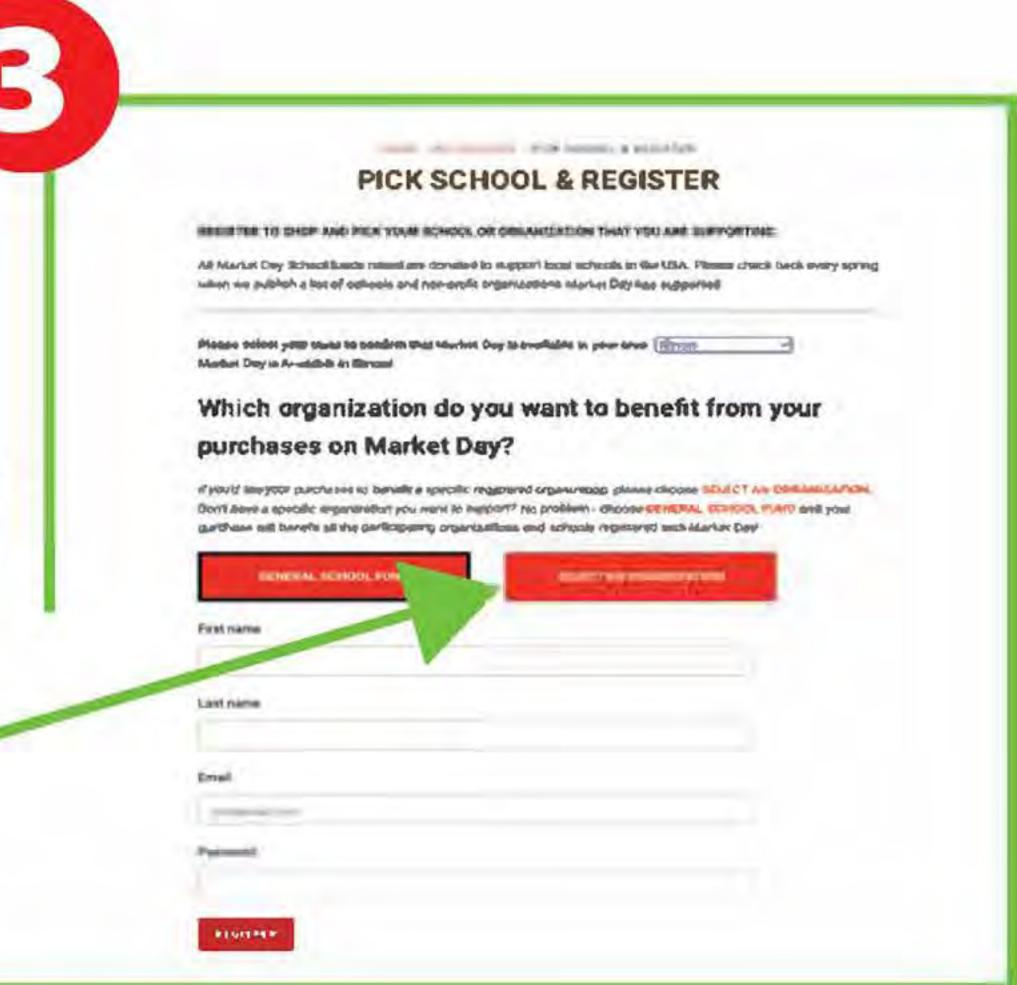

### www.MarketDay.com

PREE SHIPPING ON ALL ORDER \$119+

ABOUT US

Select your state.

Once on this page, it is important to select MAPLEBROOK here.
You do this by clicking "Select an Organization" you will than be asked to type out the name of school. Make sure you select MAPLEBROOK ELEMENTARY SCHOOL – . NAPERVILLE IL

(There maybe more than 1 school with the same name.)

All orders are placed online and delivered to your home via Fed Ex. Shipped in a cooler with dry ice, orders are packed to stay frozen for up to 8 hours after delivery to your home. Free shipping for all orders over \$119.