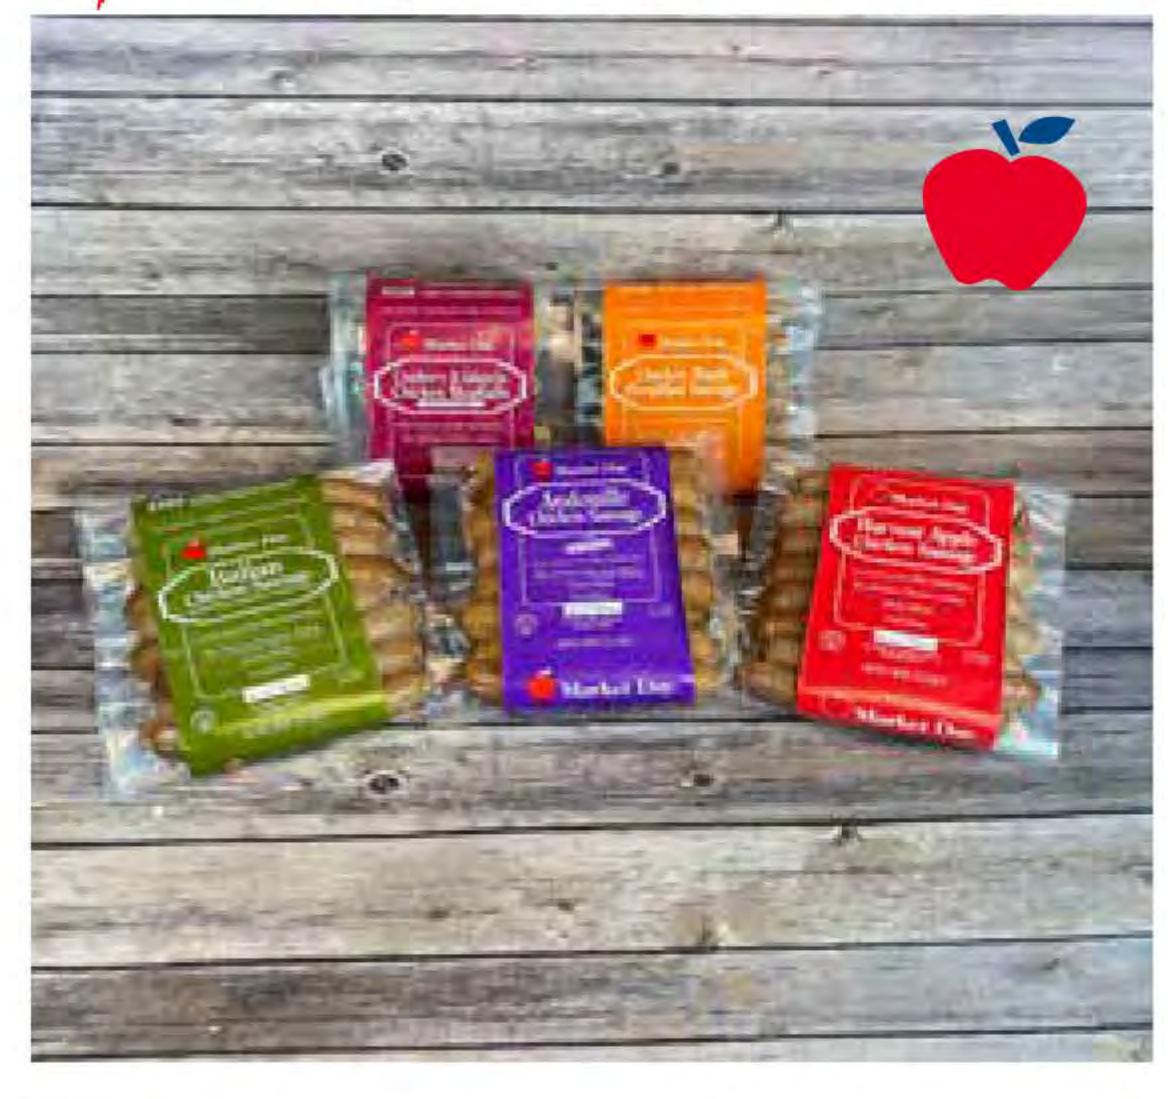

#### 100% CHICKEN SAUSAGE

Andouille Sausage
Maple Breakfast Sauasage
Harvest Apple Sausage
Italian Sausage
Jalapeno & Cranberry Meatballs

Our sausages are sure to wow your family this holiday season. We have a wide variety of sausages to complete your favorite family meals!

- Pork Free
- Gluten Free
- Made With Chicken Raised
   With No Antibiotics
- Andouille Sausage is Paleo!