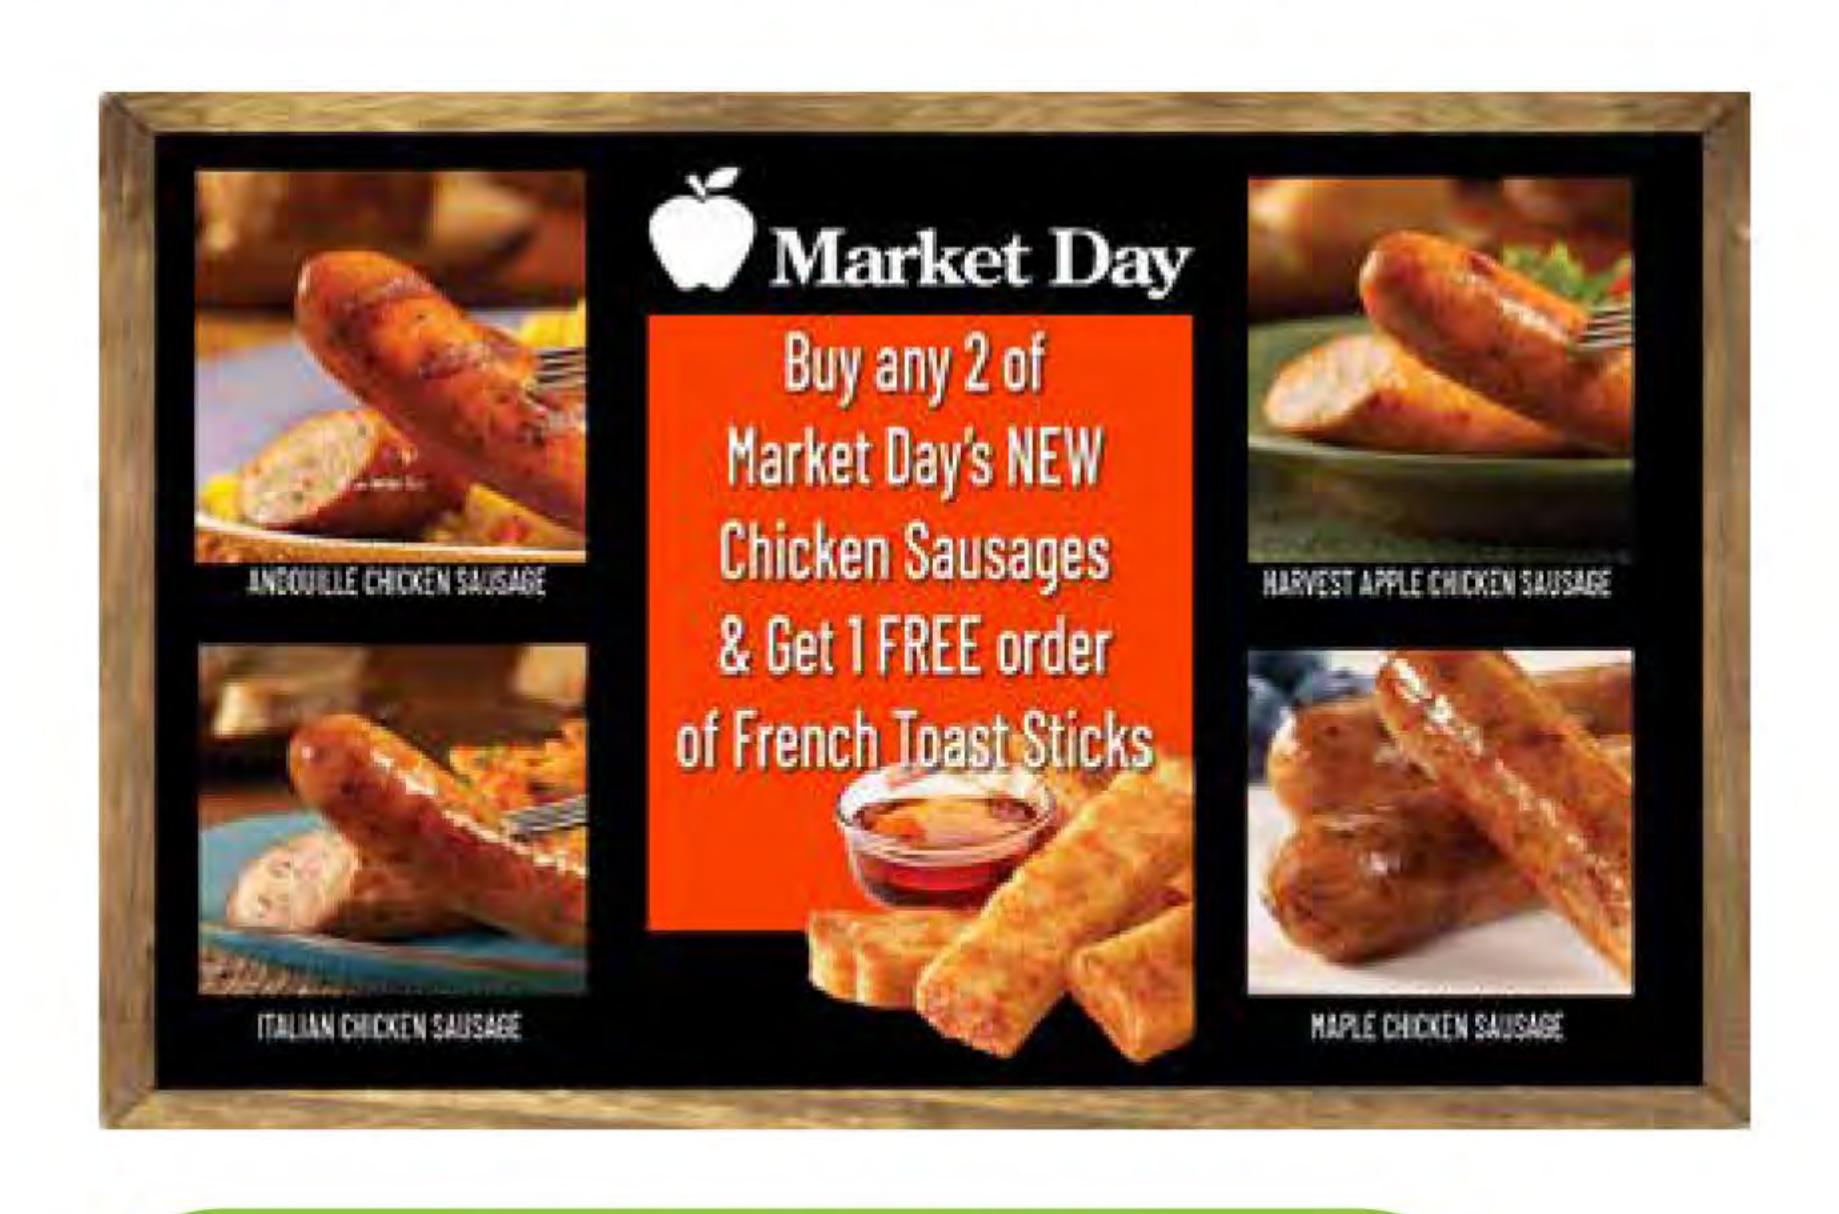

#### NEW for MARKET DAY this December!

### Buy any 2 sausages & get a FREE order of French Toast Stick

#### 100% CHICKEN SAUSAGE

Andouille Sausage
Maple Breakfast Sauasage
Harvest Apple Sausage
Italian Sausage
Jalapeno & Cranberry Meatballs

Our sausages are sure to wow your family this holiday season. We have a wide variety of sausages to complete your favorite family meals!