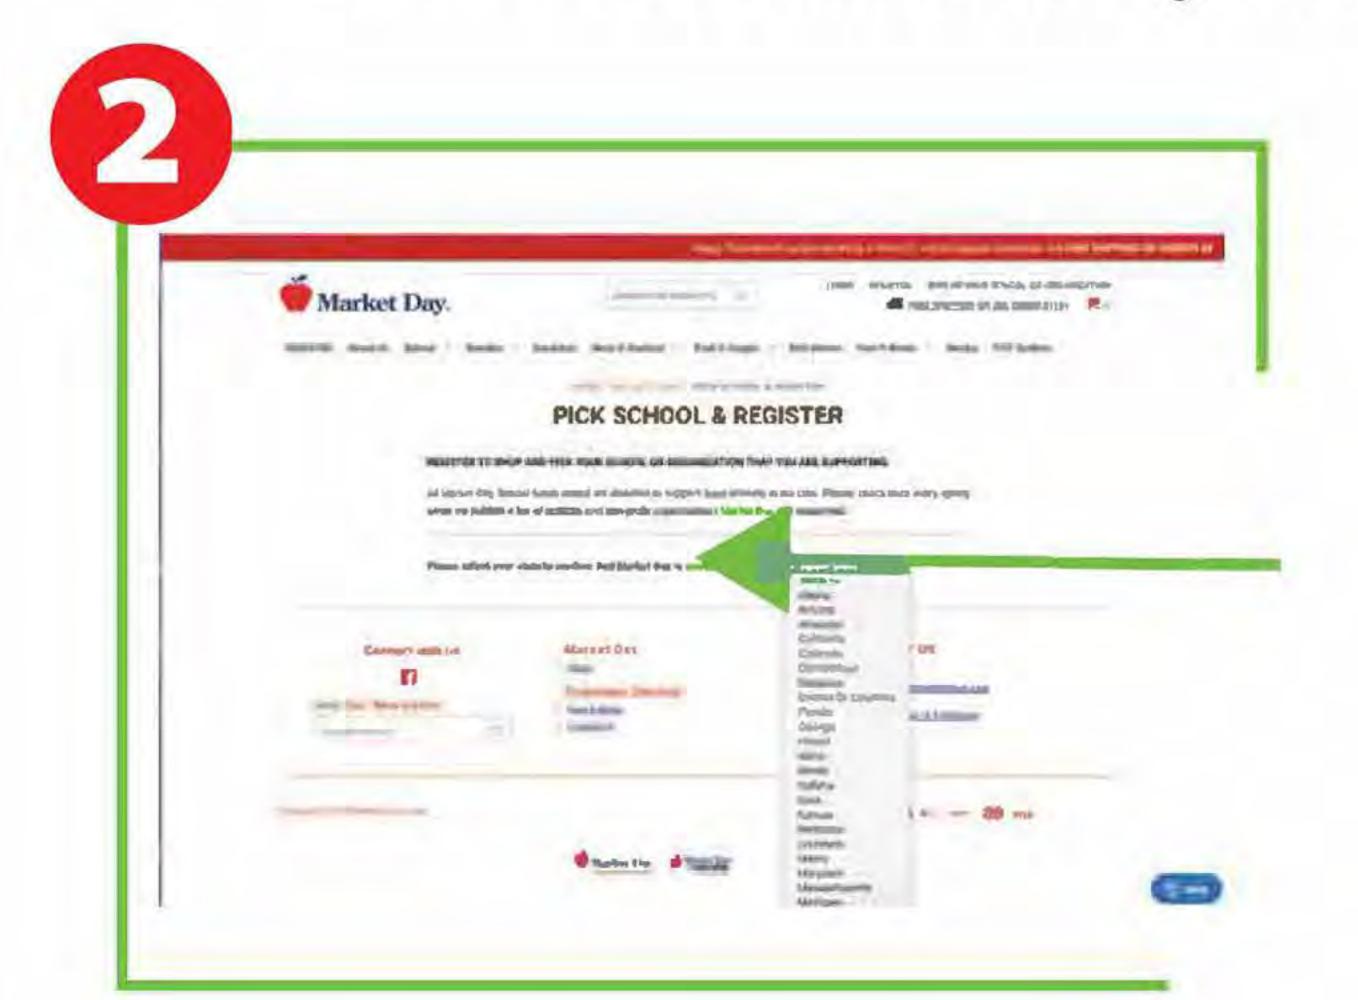

To create your account and register with Maplebrook, start by clicking "REGISTER" on the top right portion of the website.

### www.MarketDay.com

PREE SHIPPING ON ALL ORDER \$119+

ABOUT US

Select your state.

Once on this page, it is important to select MAPLEBROOK here.
You do this by clicking "Select an Organization" you will than be asked to type out the name of school. Make sure you select MAPLEBROOK ELEMENTARY SCHOOL – . NAPERVILLE IL

(There maybe more than 1 school with the same name.)

All orders are placed online and delivered to your home via Fed Ex. Shipped in a cooler with dry ice, orders are packed to stay frozen for up to 8 hours after delivery to your home. Free shipping for all orders over \$119.