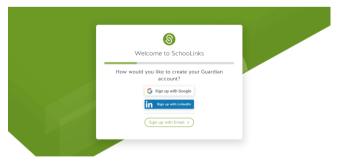

# **Option 1: This is your first time on SchooLinks**

Click on Create a Guardian Account box. From here, you can use Google or LinkedIn Single Sign-on, or create an account using a Phone or Email and Password.