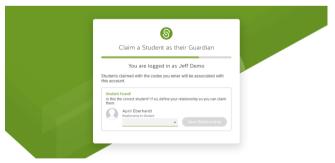

## **Claiming your Student**

Once you're logged in or an account has been created, enter the claim code provided by your student or counselor exactly as it was given. Click Verify Claim Code.

After entering your claim code, it will show you the name of the student you're claiming and ask you to give your relationship to the student. Click Save Relationship.