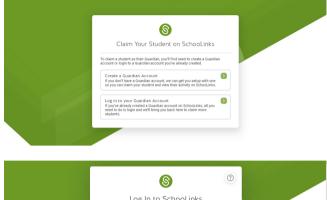

#### Option 1:

This is your first time on SchooLinks

-OR-

Option 2: You've already created an

account and need to log in

# Option 2: You've already created an account

Click on Log in to your Guardian Account option if you haven't already.

From Guardian, Alumni and Professional Users tab, you can use Single Sign-on or sign in using a Phone/Email & Password.