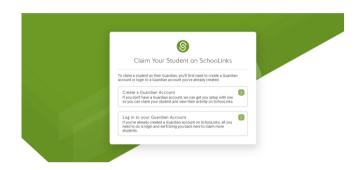

You have two options for login:

#### Option 1:

This is your first time on SchooLinks

-OR-

Option 2: You've already created an

account and need to log in

# **Option 1: This is your first time on SchooLinks**

Click on Create a Guardian Account box. From here, you can use Google or LinkedIn Single Sign-on, or create an account using a Phone or Email and Password.

# Option 2: You've already created an account

Click on Log in to your Guardian Account option if you haven't already.

From Guardian, Alumni and Professional Users tab, you can use Single Sign-on or sign in using a Phone/Email & Password.