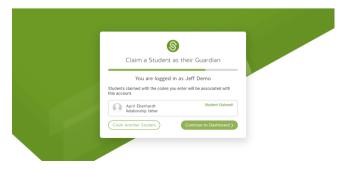

It will now show that you've claimed your student! You may now either click Claim Another Student to repeat the claim process or Continue to Dashboard if you are done claiming students for now.