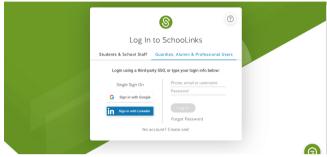

You have two options for login:

# Option 2: You've already created an account

Click on Log in to your Guardian Account option if you haven't already.

From Guardian, Alumni and Professional Users tab, you can use Single Sign-on or sign in using a Phone/Email & Password.