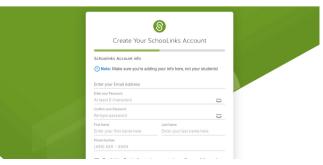

If using an Email and Password, fill out the necessary information on this screen, then clicking Continue.

Proceed to Claiming your Student