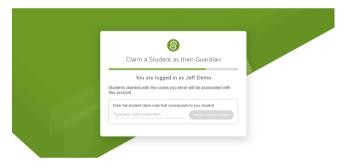

## **Claiming your Student**

Once you're logged in or an account has been created, enter the claim code provided by your student or counselor exactly as it was given. Click Verify Claim Code.

After entering your claim code, it will show you the name of the student you're claiming and ask you to give your relationship to the student. Click Save Relationship.