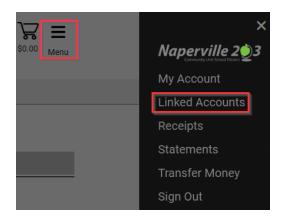

## To add another student to your account:

Newly enrolled students will need to be added/linked to the parent/guardian account. To add another student, select **Menu** > **Linked Accounts**.